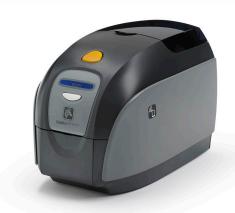

# ZEBRA TECHNOLOGIES — ZEBRA® ZXP SERIES 1™

Ideal for single-sided card printing applications in **color or monochrome**, the ZXP Series 1 offers a complete card printing solution with **minimal upfront investment**. With its **easy-to-use** Load-N-Go™ drop-in ribbon cartridges, the ZXP Series 1 is the best entry-level printer on the market.